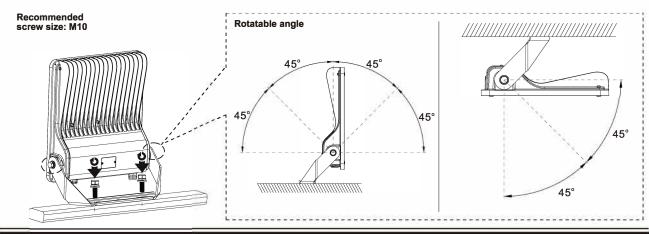

## Installation Instructions: Virtus Flood Lights 11489 / 11492 / 11495

Read these instructions before installation and retain for future reference

This equipment should be installed by a competent electrician

## Installation Instructions: Virtus Flood Lights 11489 / 11492 / 11495

Read these instructions before installation and retain for future reference

Important Information

We recommend that luminaires are installed by a qualified electrician ensuring the installation complies with current IEE wiring regulations BS7671:2018 & local building control.