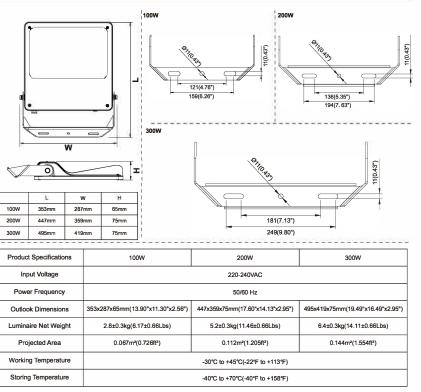

allation and retain for future reference

Important Information

We recommend that luminaires are installed by a qualified electrician ensuring the installation complies with current IEE wiring regulations BS7671:2018 & local building control.

- BELL will not accept responsibility for any claims arising from a poor installation.
- Do not cover with any insulation.
- Internal use only.

This product may contain substances that can be hazardous to the environment if not disposed of properly. Electrical and electronic equipment should never be disposed of with general household waste but must be separated for its correct treatment and recovery.

Where possible recycle your packaging.





This equipment should be installed by a competent electrician



## Physical Dimensions(Unit: mm/inch)