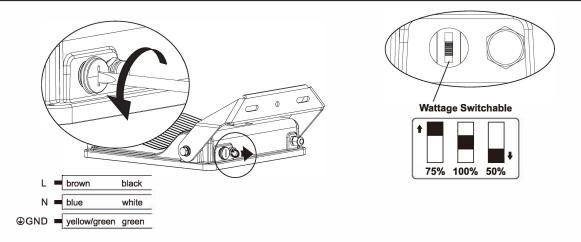

Where possible recycle your packaging.

Wattage Switchable

• The light source contained in this luminaire shall only be replaced by the manufacturer or his service agent or a similar qualified person.

• For type Y attachments: